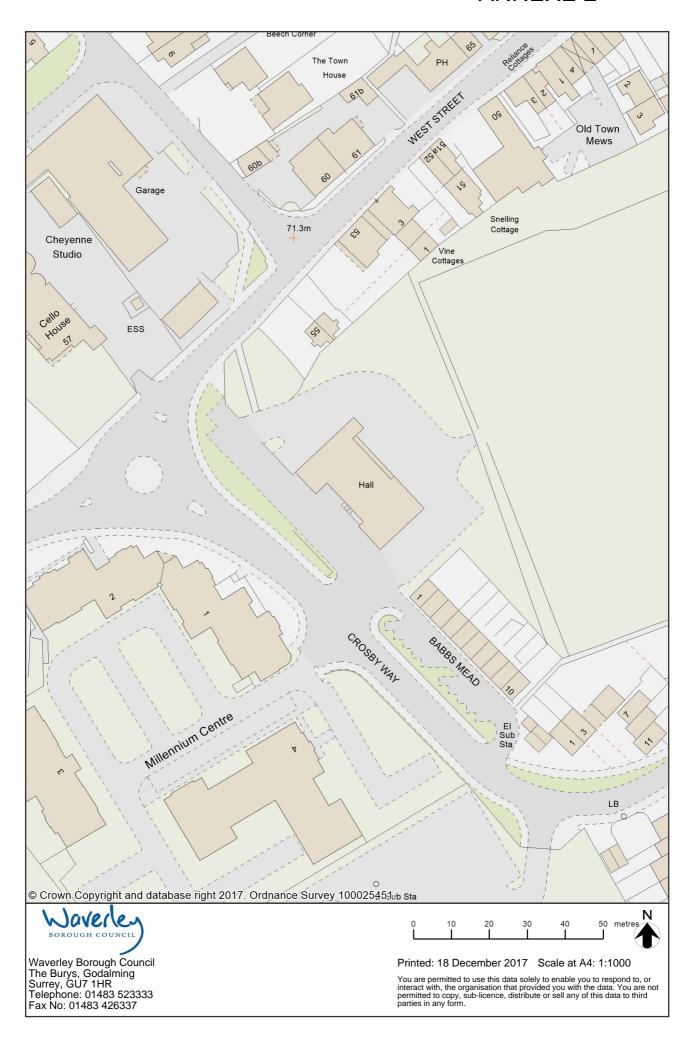

# **Activities Sought under this Licence Application**

- 3. The applicant seeks to license the premises as shown below. An extract of the relevant pages from the application form is attached at <a href="Annexe 1">Annexe 1</a>. Also attached to this report at <a href="Annexe 2">Annexe 2</a> is a plan showing the surrounding properties. The Memorial Hall (before the recent alterations) previously held a premises licence which they have now surrendered, and so a copy is attached at <a href="Annexe 3">Annexe 3</a> for reference purposes. In summary, the applicant seeks the following activities in the new licence, if granted. Please see the application at Annexe 1 for full details of the proposed licensable activities.
  - Regulated Entertainment: (Live & Recorded Music, Performance of dance and anything similar - Indoors only)