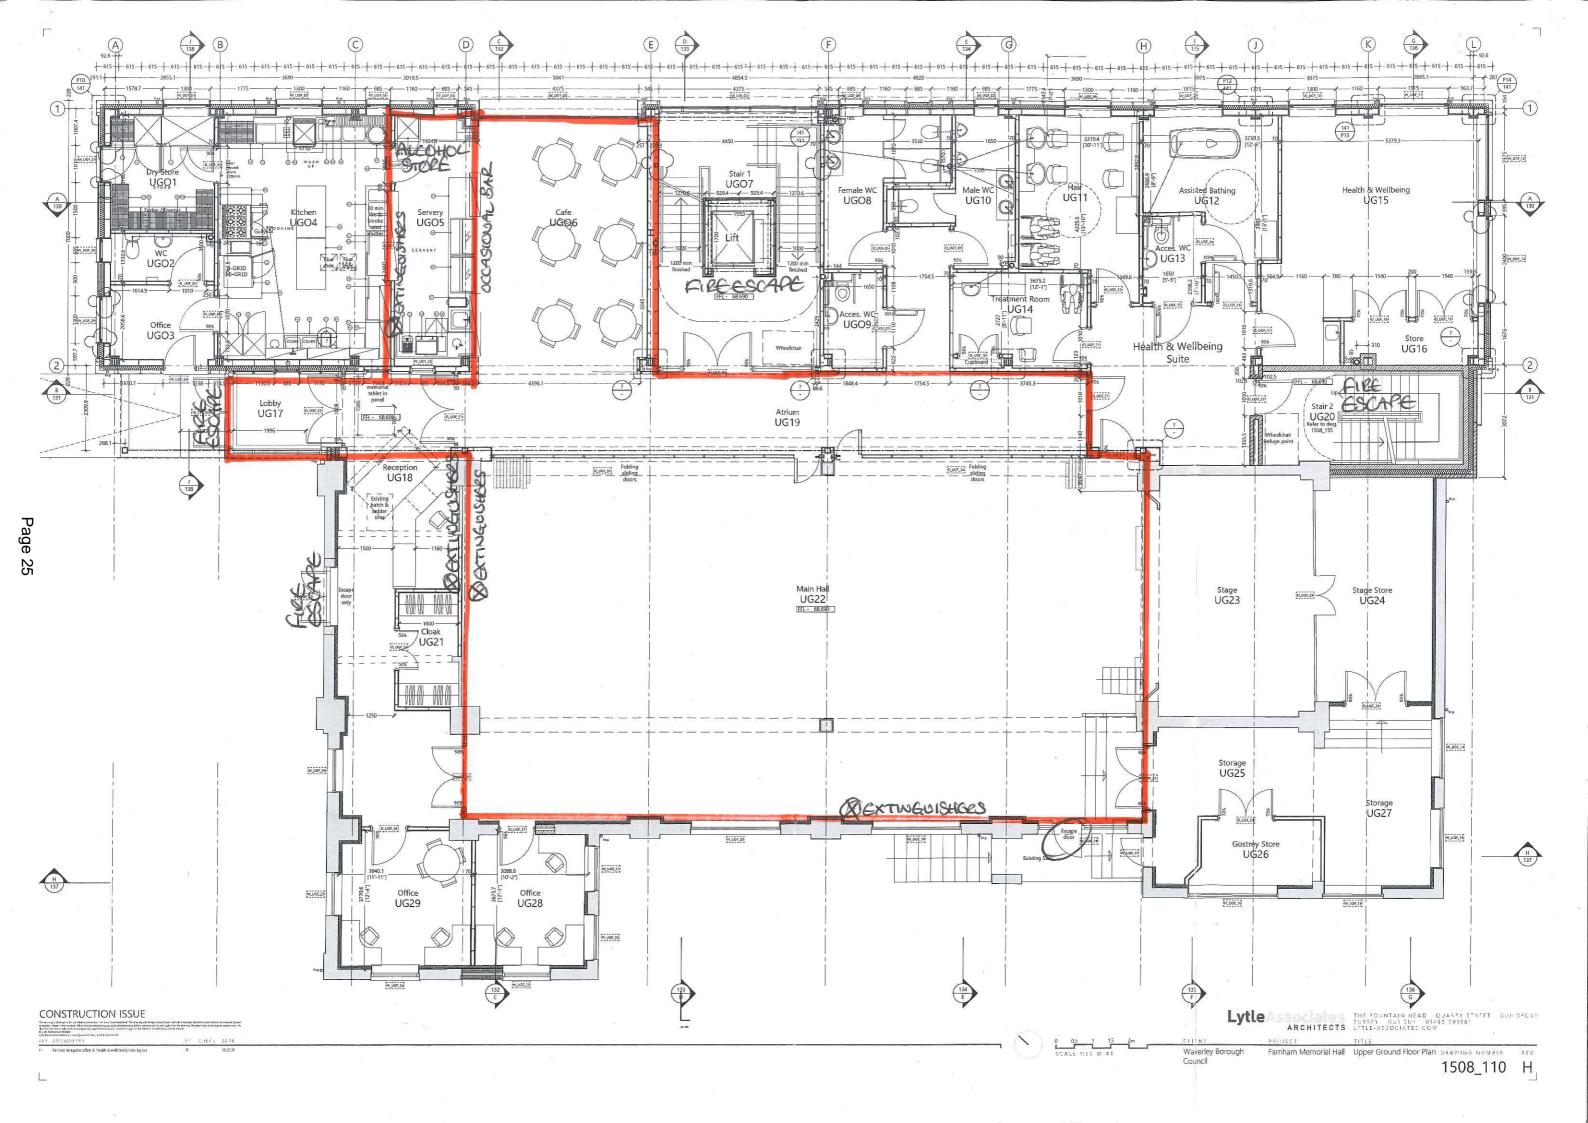

# **Activities Sought under this Licence Application**

- 3. The applicant seeks to license the premises as shown below. An extract of the relevant pages from the application form is attached at <a href="Annexe 1">Annexe 1</a>. Also attached to this report at <a href="Annexe 2">Annexe 2</a> is a plan showing the surrounding properties. The Memorial Hall (before the recent alterations) previously held a premises licence which they have now surrendered, and so a copy is attached at <a href="Annexe 3">Annexe 3</a> for reference purposes. In summary, the applicant seeks the following activities in the new licence, if granted. Please see the application at Annexe 1 for full details of the proposed licensable activities.
  - Regulated Entertainment: (Live & Recorded Music, Performance of dance and anything similar - Indoors only)

#### Other Persons

6. Besides Responsible Authorities, "other persons" may make representations. There have been sixteen (16) relevant representations from "other persons". The representations are attached at <u>Annexe 4.</u>